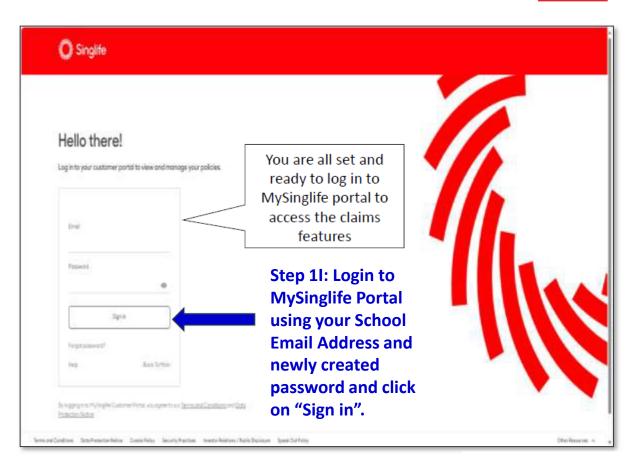

## Hello there!

Log in to your customer portal to view and manage your policies.