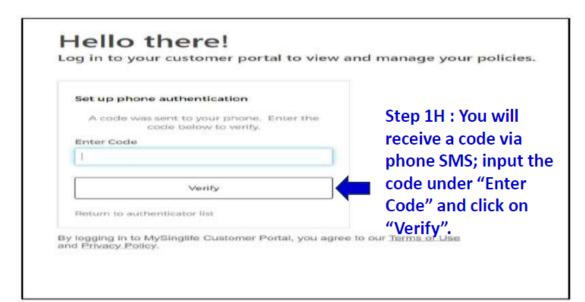

|
| •                                                                                                                                                                                                                                       | Step 1G : Click on "Next" |
|                                                                                                                                                                                                                                         |                           |
| (                                                                                                                                                                                                                                       | after you have set up you |