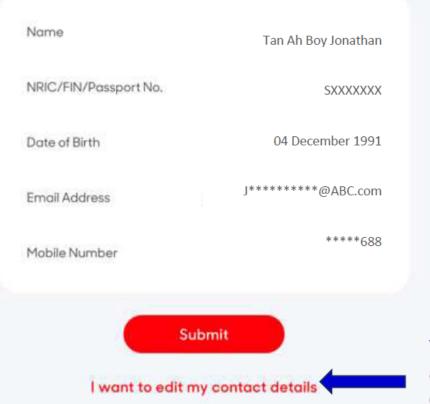

#### Review your registration

Almost there! Check that all information is correct before submitting.

Step 1C: Your default email address will be your school email address as per your school record.

You can edit your contact details (email address and/or mobile number) by clicking on "I want to edit my contact details")