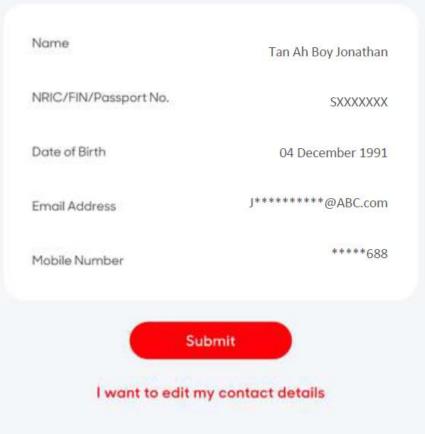

#### Review your registration

Almost there! Check that all information is correct before submitting.